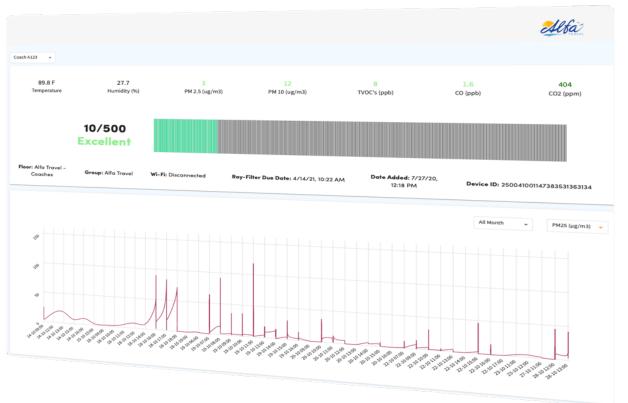

## The Dashboard

## Real-time Monitoring

Aura Air measures indoor air quality, by monitoring 7 air quality parameters, via in-built, smart sensors, every 10 seconds

#### Indoor

- 1. CO
- 2. CO<sub>2</sub>
- 3. VOC
- 4. PM <sub>2.5</sub>
- 5. PM <sub>10</sub>
- 6. Temperature
- 7. Humidity

The Aura Air API allows integration with existing HVAC systems

#### Outdoor (via link to 3<sup>rd</sup> party App)

CO

NOX

NO

 $NO_2$ 

 $0_3$  (Ozone)

Allergies

VOC

PM <sub>2.5</sub>

PM 10

Temperature

Humidity

Current Weather & Weather forecast

## Rapid Decision making

- Instantly reacts using integrated, patented, AI technology
- The Dashboard "Alert" feature warns staff of air quality issues and potentially critical or/and high viral dose scenarios

If readings go outside of customisable ranges, an e-mail alert is sent to nominated staff