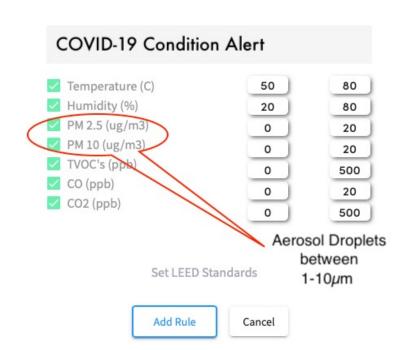

## Rapid Decision making

- Instantly reacts using integrated, patented, AI technology
- The Dashboard "Alert" feature warns staff of air quality issues and potentially critical or/and high viral dose scenarios

If readings go outside of customisable ranges, an e-mail alert is sent to nominated staff