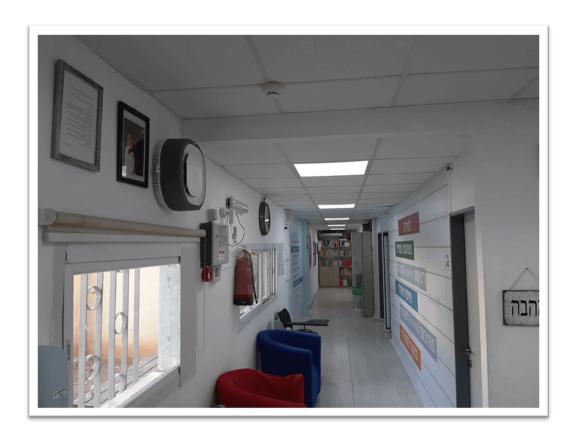

#### Plug & Play

- 3 screw fixings for simple wall or ceiling mount
- Standard mains point is all that is required (3A)
- Comes supplied with a wall socket power supply

Hotels & Hospitality

Commercial Property

#### Suitable Everywhere

- Scalable solution to fit every space according to your size and needs
- Each Aura Air unit can handle a 60m<sup>2</sup> area to achieve 2.5x ACH (350m3/hr)
- Group your devices in the Dashboard App by Organisation, Location, and Floor to simplify management

#### **Schools and Universities**

Air Filtration, Disinfection & Monitoring