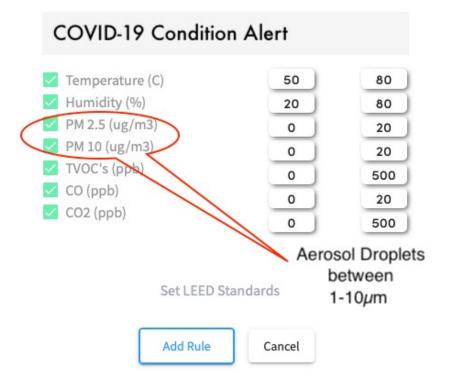

## Real-time Monitoring

Aura Air measures indoor air quality, by monitoring 7 air quality parameters, via in-built, smart sensors, every 10 seconds

#### Indoor

- 1. CO
- 2. CO<sub>2</sub>
- 3. VOC
- 4. PM <sub>2.5</sub>
- 5. PM <sub>10</sub>
- 6. Temperature
- 7. Humidity

The Aura Air API allows integration with existing HVAC systems

## Rapid Decision making

- Instantly reacts using integrated, patented, AI technology
- The Dashboard "Alert" feature warns staff of air quality issues and potentially critical or/and high viral dose scenarios

If readings go outside of customisable ranges, an e-mail alert is sent to nominated staff