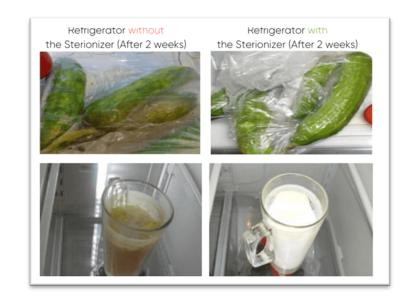

The **Sterionizer**<sup>™</sup>

The Sterionizer™ uses "bipolar ionization", unlike traditional ionisers which produce high levels of ozone. The Sterionizer™ generates positive and negative ions – as found in nature – that purifies and freshens indoor air by removing viruses, bacteria and mould - not just inside the filter but in the neighbouring air.

#### The Sterionizer™

Uses the technology of bipolar ionization. The Sterionizer™ generates positive and negative ions – just like those found in nature – that purify and freshen indoor air by eliminating harmful fungus, bacteria, mould and viruses.