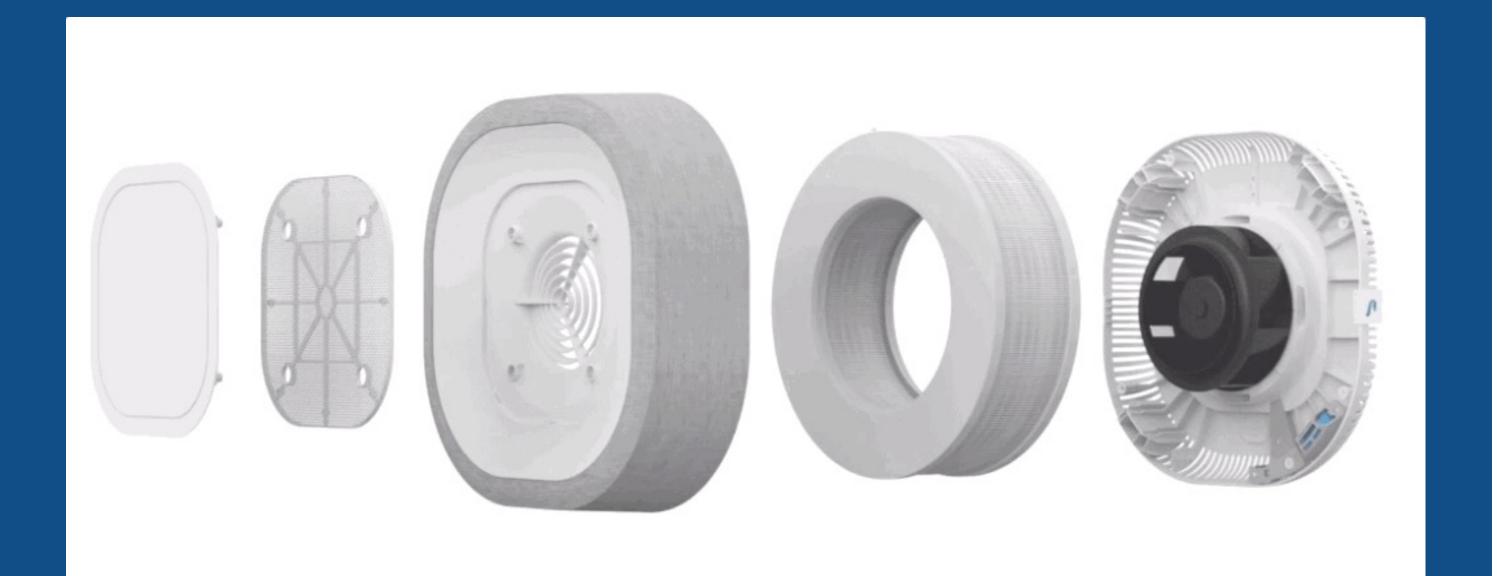

## Inside Aura

#### A UNIQUE TRIPLE ATTACK ON THE COVID-19 CORONAVIRUS

**UV-C Light** 

**RAY Filter** 

Four UV-C LEDs located around fan

#### The Pre **Filter**

The

**RAY Filter™** 

The pre-filter captures large particles of dust, pollen, insects, animal hair and other large particles. Easy to clean with a handheld vacuum or by washing with water.

The patented RAY filter™ consists of three components:

- Filter Patented technology capturing particle sizes down to 0.3 microns;
- Carbon layer absorbs VOCs and bad odours;
- Smart Copper Fabric a smart "fabric" consisting of a copper and now also a zinc oxide impregnation that destroys viruses, bacteria, fungus and mould.

The **Sterionizer**<sup>™</sup>

The Sterionizer™ uses "bipolar ionization", unlike traditional ionisers which produce high levels of ozone. The Sterionizer™ generates positive and negative ions – as found in nature – that purifies and freshens indoor air by removing viruses, bacteria and mould - not just inside the filter but in the neighbouring air.

#### The Ray Filter™

The patented RAY Filter™ consists of three components:

- Filter effective down to particles of 0.3 microns in size
- Carbon layer absorbs VOCs and bad odours
- Smart Copper Fabric a smart fabric with impregnated copper that filters viruses, bacteria, and mould

#### The Sterionizer™

Uses the technology of bipolar ionization. The Sterionizer™ generates positive and negative ions – just like those found in nature – that purify and freshen indoor air by eliminating harmful fungus, bacteria, mould and viruses.