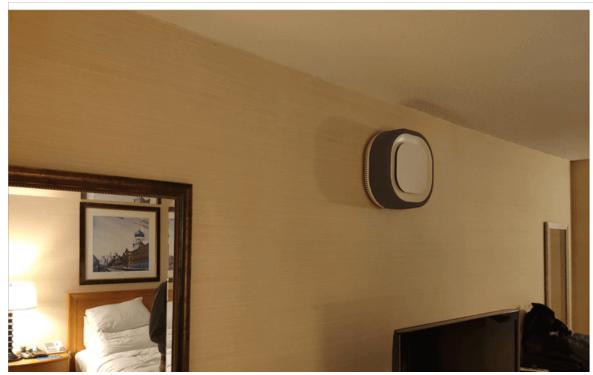

#### Plug & Play

- 3 screw fixings for simple wall or ceiling mount
- Standard mains point is all that is required (3A)
- Comes supplied with a wall socket power supply

Hotels & Hospitality

Commercial Property

#### Suitable Everywhere

- Scalable solution to fit every space according to your size and needs
- Each Aura Air unit can handle a 60m<sup>2</sup> area to achieve 2.5x ACH (350m3/hr)
- Group your devices in the Dashboard App by Organisation, Location, and Floor to simplify management