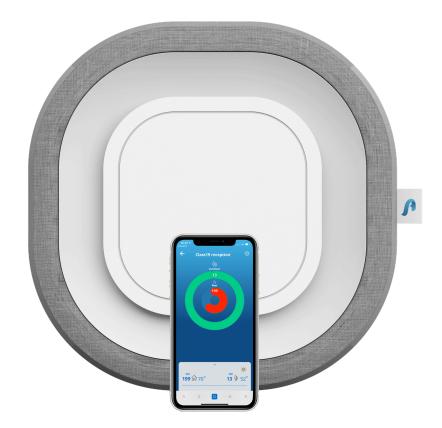

## The Dashboard

## Real-time Monitoring

Aura Air measures indoor air quality, by monitoring 7 air quality parameters, via in-built, smart sensors, every 10 seconds

#### Indoor

- 1. CO
- 2. CO<sub>2</sub>
- 3. VOC
- 4. PM <sub>2.5</sub>
- 5. PM <sub>10</sub>
- 6. Temperature
- 7. Humidity

The Aura Air API allows integration with existing HVAC systems

#### Outdoor (via link to 3<sup>rd</sup> party App)

CO

NOX

NO

 $NO_2$ 

 $0_3$  (Ozone)

Allergies

VOC

PM <sub>2.5</sub>

PM 10

Temperature

Humidity

Current Weather & Weather forecast