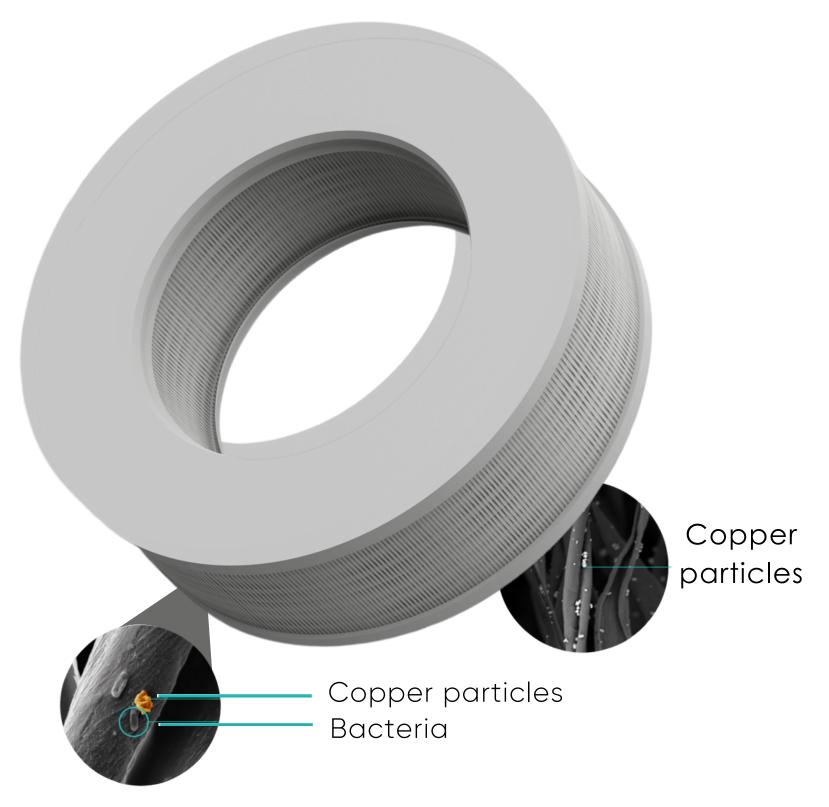

The patented RAY filter™ consists of three components:

- Filter Patented technology capturing particle sizes down to 0.3 microns;
- Carbon layer absorbs VOCs and bad odours;
- Smart Copper Fabric a smart "fabric" consisting of a copper and now also a zinc oxide impregnation that destroys viruses, bacteria, fungus and mould.

#### The Ray Filter™

The patented RAY Filter™ consists of three components:

- Filter effective down to particles of 0.3 microns in size
- Carbon layer absorbs VOCs and bad odours
- Smart Copper Fabric a smart fabric with impregnated copper that filters viruses, bacteria, and mould