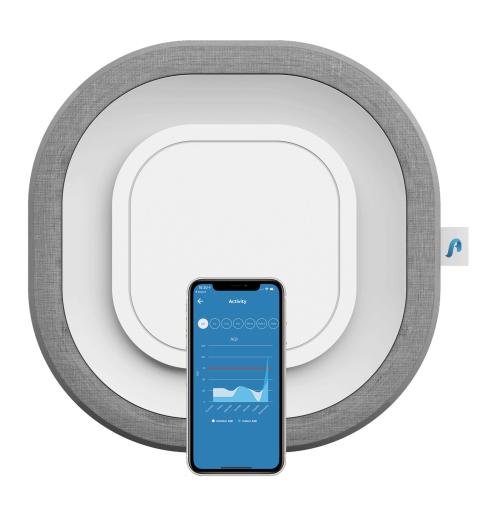

## The Dashboard

## Real-time Monitoring

Aura Air measures indoor air quality, by monitoring 7 air quality parameters, via in-built, smart sensors, every 10 seconds

#### Indoor

- 1. CO
- 2. CO<sub>2</sub>
- 3. VOC
- 4. PM <sub>2.5</sub>
- 5. PM <sub>10</sub>
- 6. Temperature
- 7. Humidity

The Aura Air API allows integration with existing HVAC systems