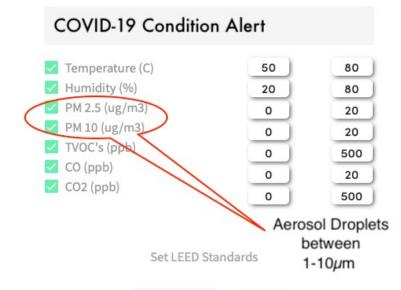

## Rapid Decision making

- Instantly reacts using integrated, patented, AI technology
- The Dashboard "Alert" feature warns staff of air quality issues and potentially critical or/and high viral dose scenarios

If readings go outside of customisable ranges, an e-mail alert is sent to nominated staff