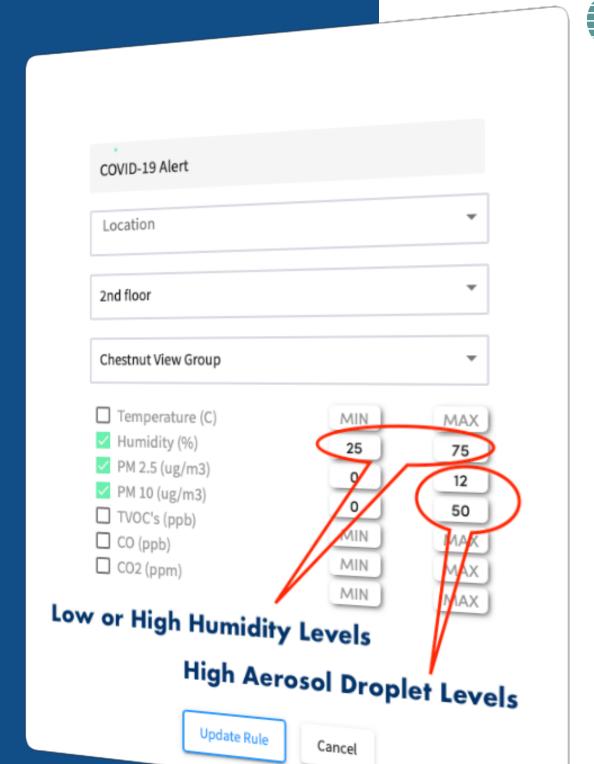

## Rapid Decision making

- Instantly reacts using integrated, patented, AI technology
- The Dashboard "Alert" feature warns staff of air quality issues and potentially critical or/and high viral dose scenarios

If readings go outside of customisable ranges, an e-mail alert is sent to nominated staff