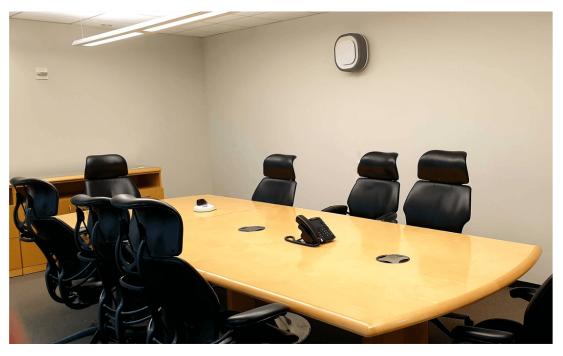

#### Plug & Play

- 3 screw fixings for simple wall or ceiling mount
- Standard mains point is all that is required (3A)
- Comes supplied with a wall socket power supply

Hotels & Hospitality

Commercial Property

#### Suitable Everywhere

- Scalable solution to fit every space according to your size and needs
- Each Aura Air unit can handle a 60m<sup>2</sup> area to achieve 2.5x ACH (350m3/hr)
- Group your devices in the Dashboard App by Organisation, Location, and Floor to simplify management