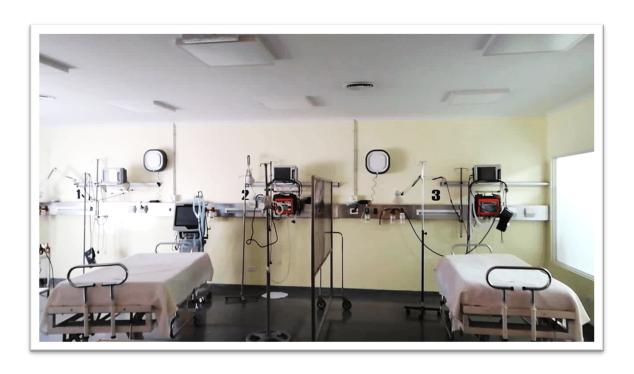

y in the Reception area

#### Plug & Play

- 3 screw fixings for simple wall or ceiling mount
- Standard mains point is all that is required (3A)
- Comes supplied with a wall socket power supply





Hotels & Hospitality



Commercial Property



Co-working spaces













#### Suitable Everywhere

- Scalable solution to fit every space according to your size and needs
- Each Aura Air unit can handle a 60m<sup>2</sup> area to achieve 2.5x ACH (350m3/hr)
- Group your devices in the Dashboard App by Organisation, Location, and Floor to simplify management

#### Offices & Commercial Buildings











Cancel





#### **Schools and Universities**





Air Filtration, Disinfection & Monitoring











#### Hotels & Leisure/Gyms





















#### Healthcare & Care Homes















#### Palaces!











## Breathe easy

We'll take care of the rest





www.airprotection.co.uk