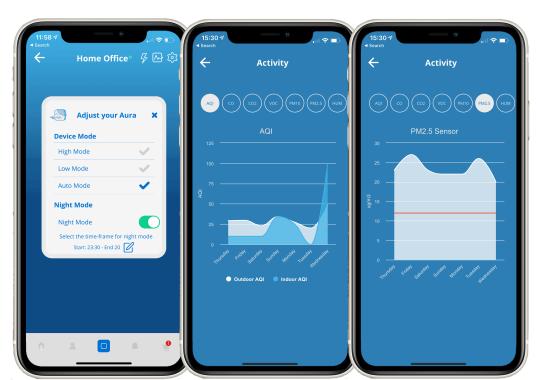

## The Dashboard

## Real-time Monitoring

Aura Air measures indoor air quality, by monitoring 7 air quality parameters, via in-built, smart sensors, every 10 seconds

## Rapid Decision making

- Instantly reacts using integrated, patented, AI technology
- The Dashboard "Alert" feature warns staff of air quality issues and potentially critical or/and high viral dose scenarios

If readings go outside of customisable ranges, an e-mail alert is sent to nominated staff