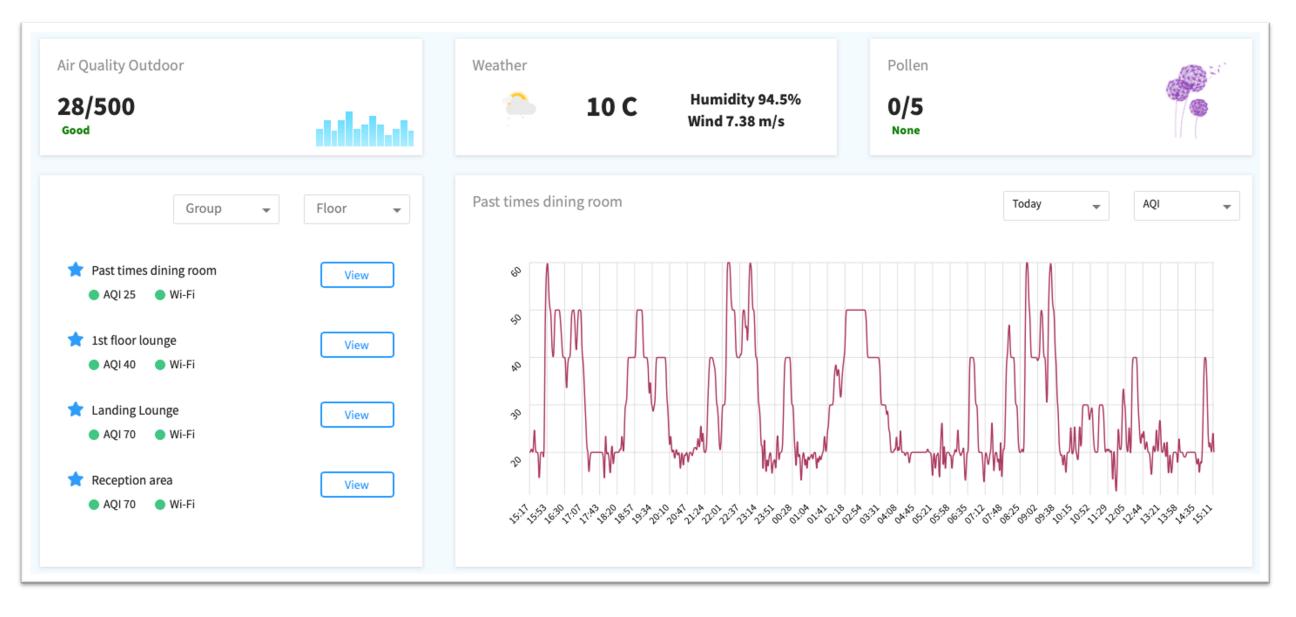

## The Dashboard

## Real-time Monitoring

Aura Air measures indoor air quality, by monitoring 7 air quality parameters, via in-built, smart sensors, every 10 seconds

Clients & Staff can download the QR code to view the AQI in each room

#### Record up to a year of air quality data

Large screen display in the Reception area