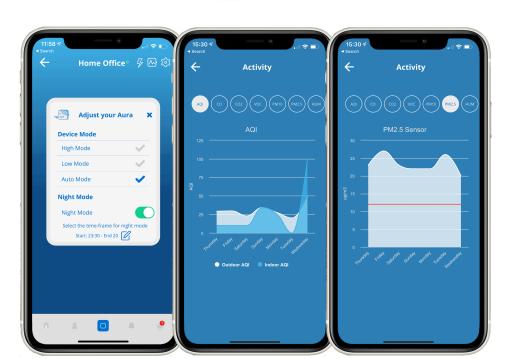

## Real-time Monitoring

Aura Air measures indoor air quality, by monitoring 7 air quality parameters, via in-built, smart sensors, every 10 seconds

## Rapid Decision making

- Instantly reacts using integrated, patented, AI technology
- The Dashboard "Alert" feature warns staff of air quality issues and potentially critical or/and high viral dose scenarios

If readings go outside of customisable ranges, an e-mail alert is sent to nominated staff