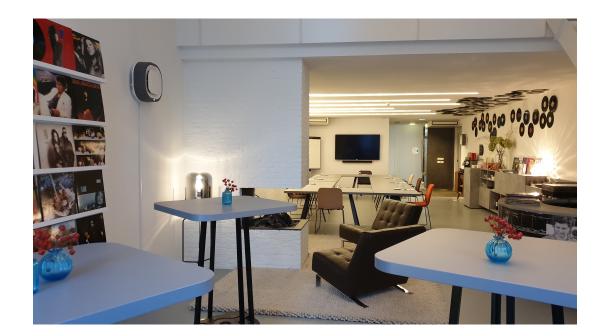

#### Plug & Play

- 3 screw fixings for simple wall or ceiling mount
- Standard mains point is all that is required (3A)
- Comes supplied with a wall socket power supply

Hotels & Hospitality

Commercial Property

#### Suitable Everywhere

- Scalable solution to fit every space according to your size and needs
- Each Aura Air unit can handle a 60m<sup>2</sup> area to achieve 2.5x ACH (350m3/hr)
- Group your devices in the Dashboard App by Organisation, Location, and Floor to simplify management