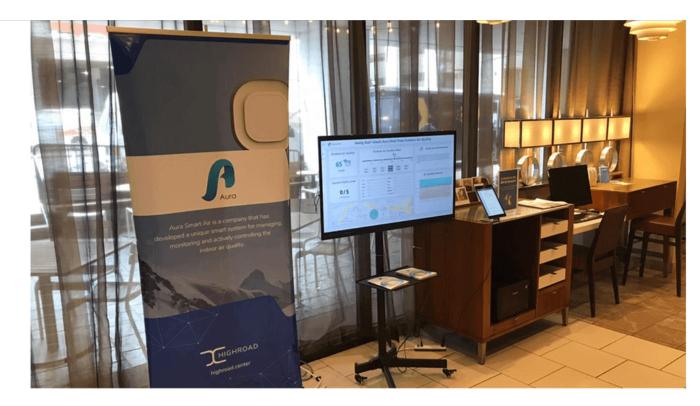

## The Dashboard

#### Record up to a year of air quality data

Large screen display in the Reception area