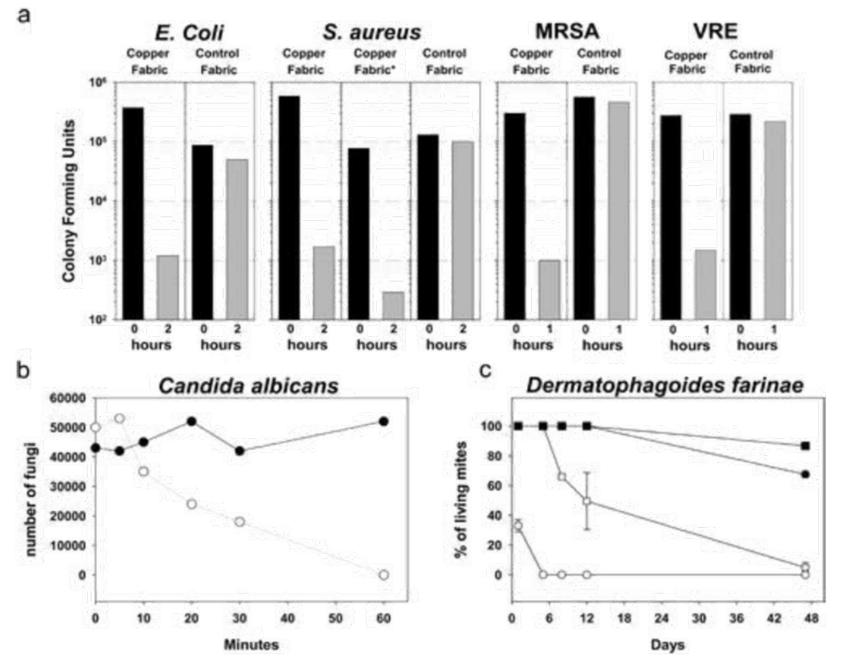

Proven efficacy to dramatically decrease bacteria, viruses and mould

Sterionizer™ efficacy results under laboratory testing:

| Substance | Substance name               | Removal |
|-----------|------------------------------|---------|
|           | Escherichia Coli             | 99%     |
| Bacteria  | Escherichia Coli ATCC        | 91%     |
|           | Staphylococcus aureus        | 91%     |
|           | Pseudomonas aeruginosa       | 99%     |
|           | Staphylococcus aureus (MRSA) | 99%     |
|           | Aspergillus Niger            | 97%     |
| Fungus    | Candida albicans             | 36%     |
|           | Dichobotrys abundans         | 90%     |
|           | Penicillium                  | 95%     |
| Mold      | Cladosporium cladosporioides | 97%     |
| Spores    | Bacillus subtilis var Niger  | 89%     |
| Viruses   | Influenza H1N1               | 99%     |
|           | Influenza H5N1               | 99%     |