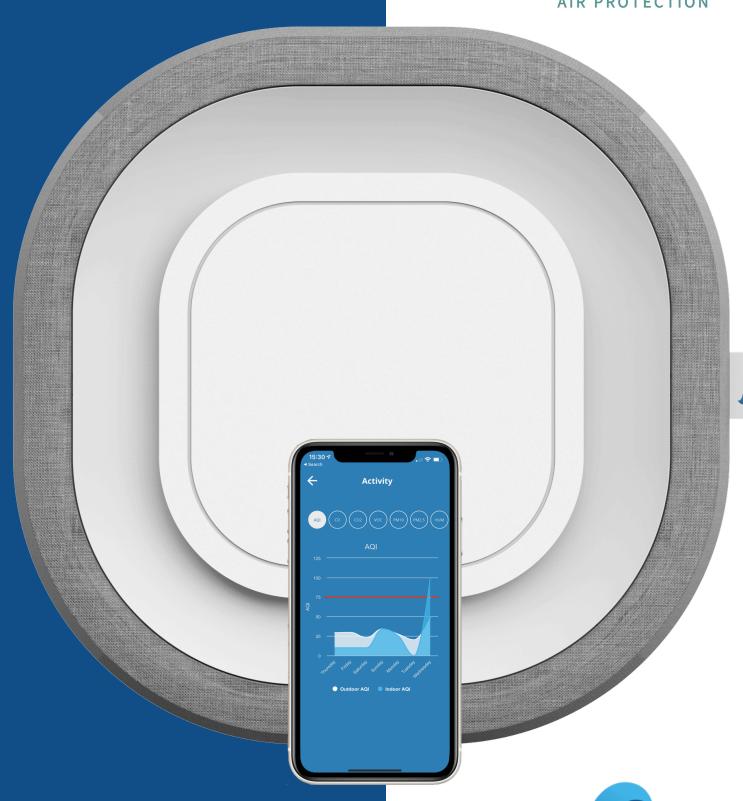

## The Dashboard

## Real-time Monitoring

Aura Air measures indoor air quality, by monitoring 7 air quality parameters, via in-built, smart sensors, every 10 seconds