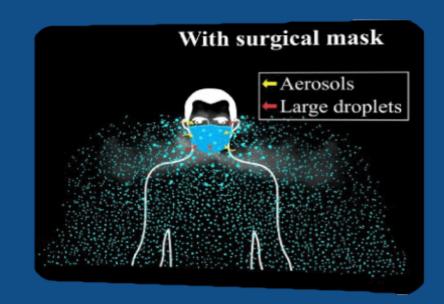

## Surgical Masks only stop 30% of inhaled aerosol droplets

Excerpt from the Lancet Medical Journal in July 2020
"... a conventional surgical mask only stops 30% of the small aerosol droplets for inhaled breath ... poorly ventilated and populated spaces have been reported as sites of viral transmission despite preventative physical distancing."