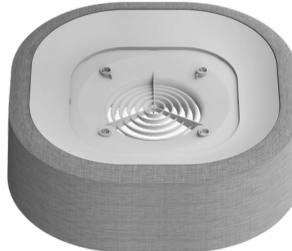

## Inside Aura

#### A UNIQUE TRIPLE ATTACK ON THE COVID-19 CORONAVIRUS

**UV-C Light** 

**RAY Filter** 

Four UV-C LEDs located around fan

#### The Pre **Filter**

The

**RAY Filter™** 

The pre-filter captures large particles of dust, pollen, insects, animal hair and other large particles. Easy to clean with a handheld vacuum or by washing with water.

The patented RAY filter™ consists of three components:

- Filter Patented technology capturing particle sizes down to 0.3 microns;
- Carbon layer absorbs VOCs and bad odours;
- Smart Copper Fabric a smart "fabric" consisting of a copper and now also a zinc oxide impregnation that destroys viruses, bacteria, fungus and mould.

The **Sterionizer**<sup>™</sup>

The Sterionizer™ uses "bipolar ionization", unlike traditional ionisers which produce high levels of ozone. The Sterionizer™ generates positive and negative ions – as found in nature – that purifies and freshens indoor air by removing viruses, bacteria and mould - not just inside the filter but in the neighbouring air.