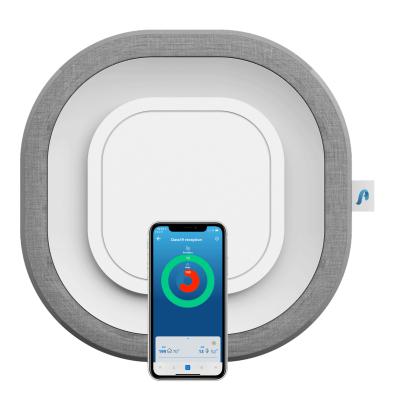

## The Dashboard

## Real-time Monitoring

Aura Air measures indoor air quality, by monitoring 7 air quality parameters, via in-built, smart sensors, every 10 seconds