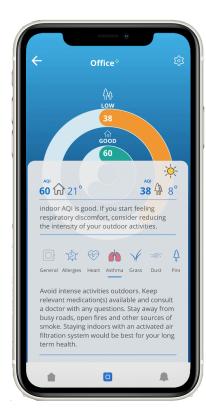

## The Dashboard

## Real-time Monitoring

Aura Air measures indoor air quality, by monitoring 7 air quality parameters, via in-built, smart sensors, every 10 seconds

#### Indoor

- 1. CO
- 2. CO<sub>2</sub>
- 3. VOC
- 4. PM <sub>2.5</sub>
- 5. PM <sub>10</sub>
- 6. Temperature
- 7. Humidity

The Aura Air API allows integration with existing HVAC systems

#### Outdoor (via link to 3<sup>rd</sup> party App)

CO

NOX

NO

 $NO_2$ 

 $0_3$  (Ozone)

Allergies

VOC

PM <sub>2.5</sub>

PM 10

Temperature

Humidity

Current Weather & Weather forecast