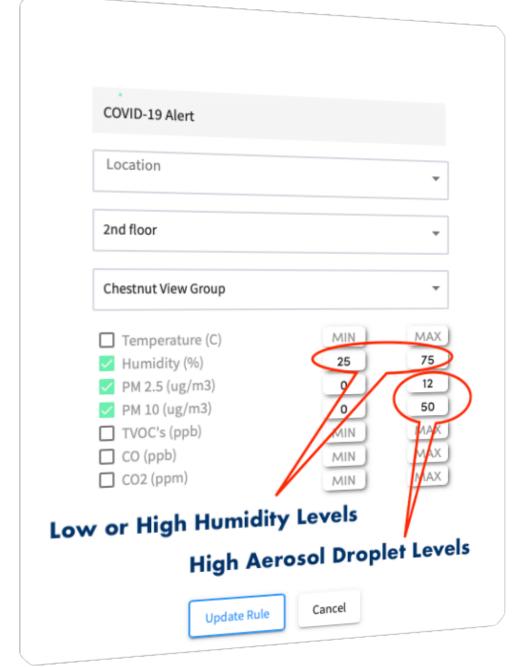

## Rapid Decision making

- Instantly reacts using integrated, patented, AI technology
- The Dashboard "Alert" feature warns staff of air quality issues and potentially critical or/and high viral dose scenarios

If readings go outside of customisable ranges, an e-mail alert is sent to nominated staff