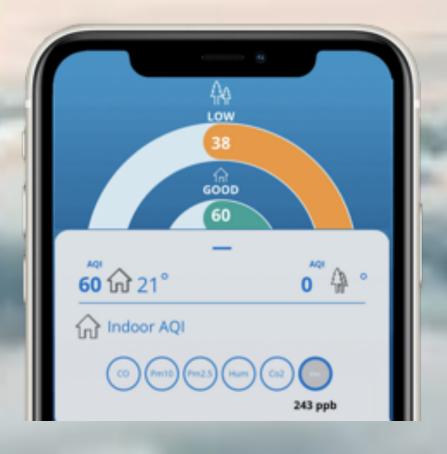

## Detection

Air Quality Index (AQI) parameters

Indoor: smoke, CO, CO2, VOC, PM 2.5, PM 10,

temperature, humidity.

Outdoor: CO, NOX, NO, NO2, O3, allergens, VOC, PM 2.5,

PM 10, temperature, humidity, weather.

## Personalisation

The Aura App personalises the device for the end user's needs and health requirements to provide relevant recommendations based on the indoor and outdoor AQI readings.

## Remote management and real-time monitoring

- System functions available to anyone that has access to Aura Air Apps
- Available for Apple and Android devices (B2C & B2B options)
- Anyone can simply check the air quality using QR codes from any location