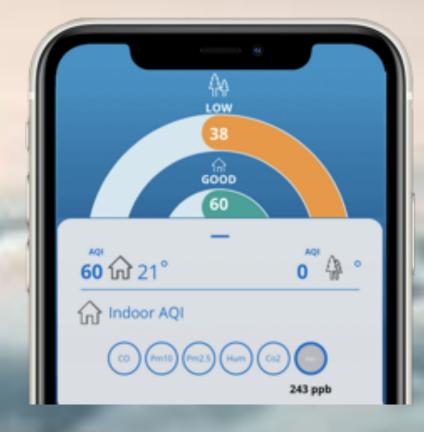

# Mobile Apps

## Remote management and real-time monitoring

- System functions available to anyone that has access to Aura Air Apps
- Available for Apple and Android devices (B2C & B2B options)
- Anyone can simply check the air quality using QR codes from any location

Scannable QR Codes