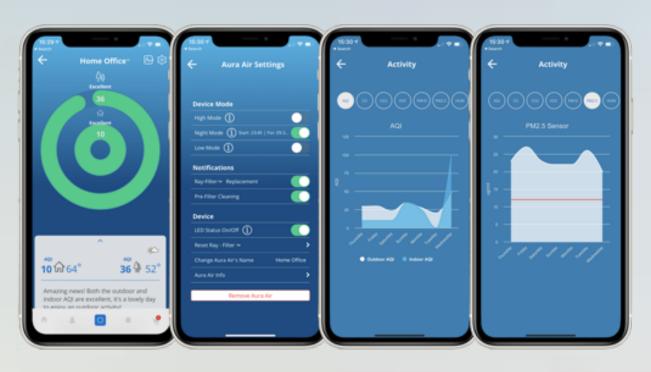

## Personalisation

The Aura App personalises the device for the end user's needs and health requirements to provide relevant recommendations based on the indoor and outdoor AQI readings.

## Remote management and real-time monitoring

- System functions available to anyone that has access to Aura Air Apps
- Available for Apple and Android devices (B2C & B2B options)
- Anyone can simply check the air quality using QR codes from any location

Scannable QR Codes