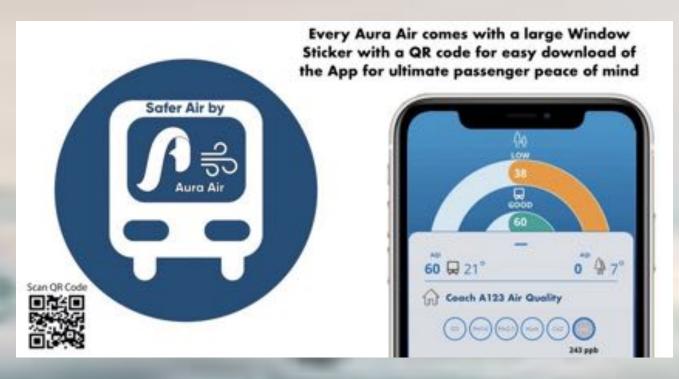

# Public Transport

## **Smart Air Purifier Solution**

#### **Aura Air Network - Passengers' Air Quality Monitoring**

Passengers can **CHECK** and **MONITOR** in **REAL-TIME** the train/bus's air quality inside on mobile devices or TV screens. Thanks to **Aura Air Platform**.

#### **Aura Air Network Management Dashboard**

Transport staff can **MANAGE** and **MONITOR** in **REAL-TIME** the air quality for each train/bus. Thanks to **Aura Air Dashboard App** receiving alerts when the setup parameters are outside the set limits.