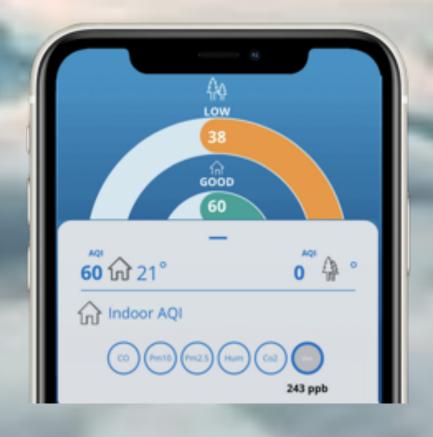

## Detection

Air Quality Index (AQI) parameters

Indoor: smoke, CO, CO2, VOC, PM 2.5, PM 10,

temperature, humidity.

Outdoor: CO, NOX, NO, NO2, O3, allergens, VOC, PM 2.5,

PM 10, temperature, humidity, weather.

## Personalisation

The Aura App personalises the device for the end user's needs and health requirements to provide relevant recommendations based on the indoor and outdoor AQI readings.