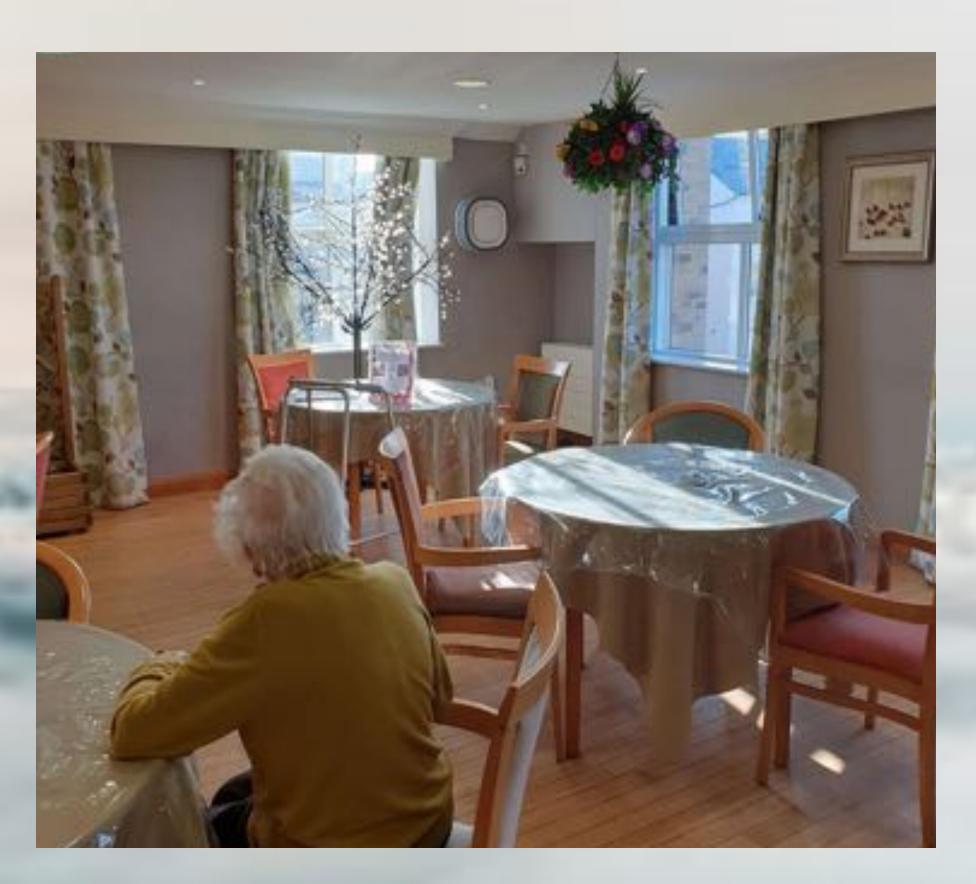

# Care Sector

## **Smart Air Purifier Solution**

#### **Aura Air Network Air Quality Monitoring**

Now, seniors and their relatives can **CHECK** and **MONITOR** in **REAL-TIME** the air quality in common rooms, visitor areas, hallways, residents' rooms and more on mobile devices or TV screens. Thanks to Aura Air Platform.