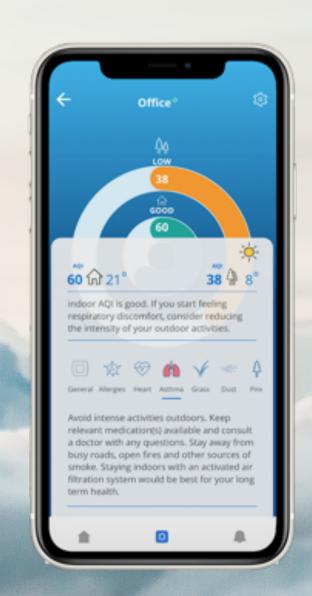

## Detection

Air Quality Index (AQI) parameters

Indoor: smoke, CO, CO2, VOC, PM 2.5, PM 10,

temperature, humidity.

Outdoor: CO, NOX, NO, NO2, O3, allergens, VOC, PM 2.5,

PM 10, temperature, humidity, weather.

## Personalisation

The Aura App personalises the device for the end user's needs and health requirements to provide relevant recommendations based on the indoor and outdoor AQI readings.

# Office

## **Smart Air Purifier Solution**

#### **Aura Air Network Office Air Quality Monitoring**

Now, employees can **CHECK** and **MONITOR** in **REAL-TIME** the air quality at the office, reception, meeting rooms, canteen and more on mobile devices or TV screens. Thanks to **Aura Air Platform**.