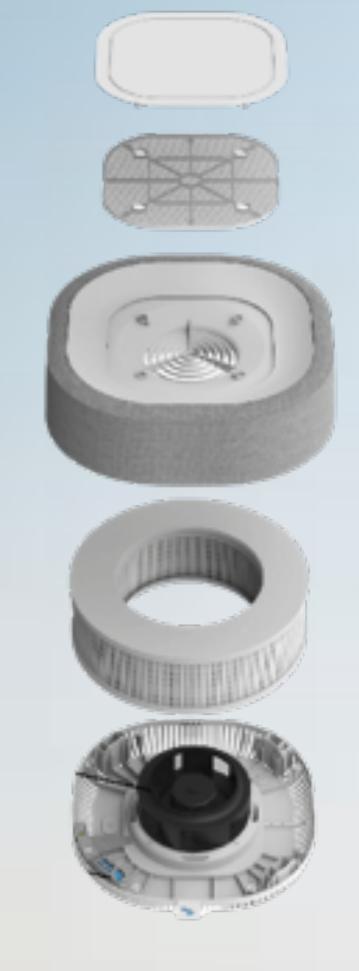

## 4 Stage Filtration, Disinfection & Purification

- 1. The **Pre-Filter** captures large particles of dust, pollen, insects, animal hair and other large impurities.
- 2. The patented **RAY Filter** consists of 3 parts:
  - MERV 16 Rated Filter the highest rating of a HEPA filter's ability to capture particles down to between 0.3 and 1 microns (μm).
  - Carbon layer: absorbs VOC's and bad odours.
  - Smart Copper Fabric: filters viruses, bacteria, and .
- 3. **UVC LED's**: neutralise bacteria, viruses, and parasites by destroying the proteins on the cell membrane.
- 4. The Sterionizer™: generates positive and negative ions that purify and freshen indoor air.