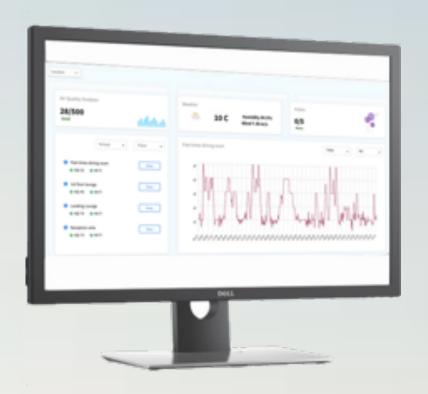

# **B2B Central Reporting & Admin**

- Roles based system management via Aura Air Dashboard / B2B app
- Username/password authorisation
- Simple allocation by location, floor, group, user, etc.
- Multiple devices can simply be added to the Aura Network
- Air quality monitoring and alerts in real-time HVAC control options
- Produces air quality reports (up to 12 month's data audit available)

#### **Aura Air Network Management Dashboard**

Office / Property Management staff can **MANAGE** and **MONITOR** in **REAL-TIME** the air quality throughout the office premises. Thanks to **Aura Air Dashboard App** receiving alerts when the setup parameters are outside the set limits.